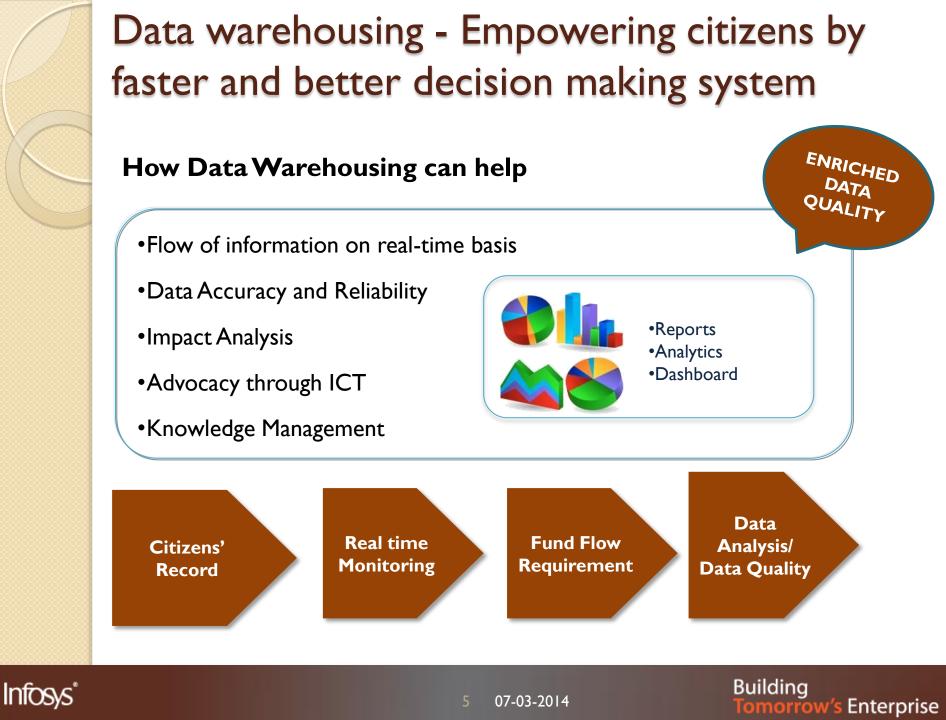

## Process centricity to citizen centricity: Trends and Emerging Technologies

| Trends                                                                                                                                                                                                                                         | Emerging Technologies                                                                                                                                                          |
|------------------------------------------------------------------------------------------------------------------------------------------------------------------------------------------------------------------------------------------------|--------------------------------------------------------------------------------------------------------------------------------------------------------------------------------|
| <ul> <li>Core infrastructure : advent of<br/>Personal Computers &amp;<br/>networking components</li> <li>Mobile penetration</li> <li>Open Standards, Open Source</li> <li>Enterprise Resource Packages<br/>and Application Software</li> </ul> | <ul> <li>Mobility</li> <li>Digital Commerce</li> <li>Cloud</li> <li>Data-warehousing</li> <li>Enterprise Resource Packages</li> <li>Social Media</li> <li>Analytics</li> </ul> |