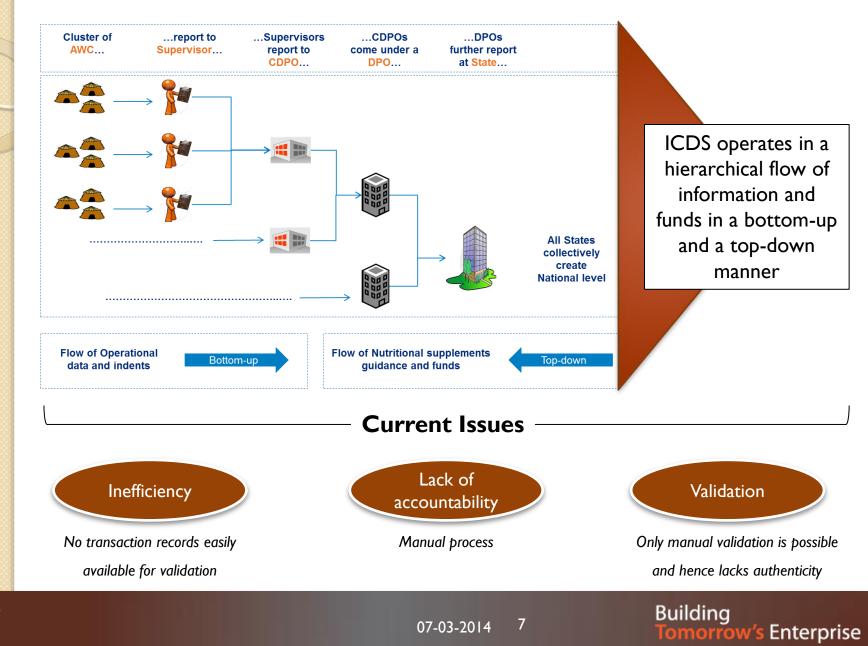

### Process transformation in ICDS Scheme

Infosys\*

## Proposed process transformation in ICDS