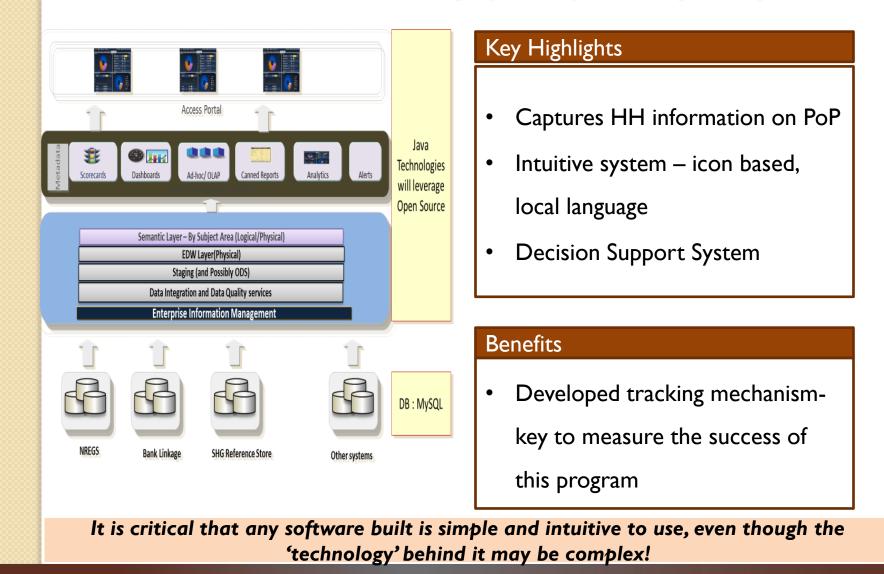

### Tracking of poorest of poor (PoP) in Society of Elimination of Rural Poverty (SERP)- Infosys Exp

6 07-03-2014