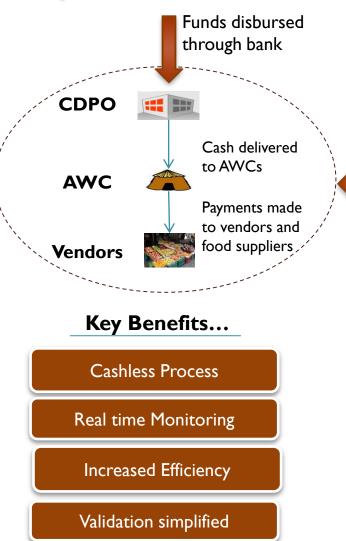

# Process transformation: How can mobile wallet help?

Infosys\*

Mobile Wallet – payment services operated under financial regulation and performed via mobile devices