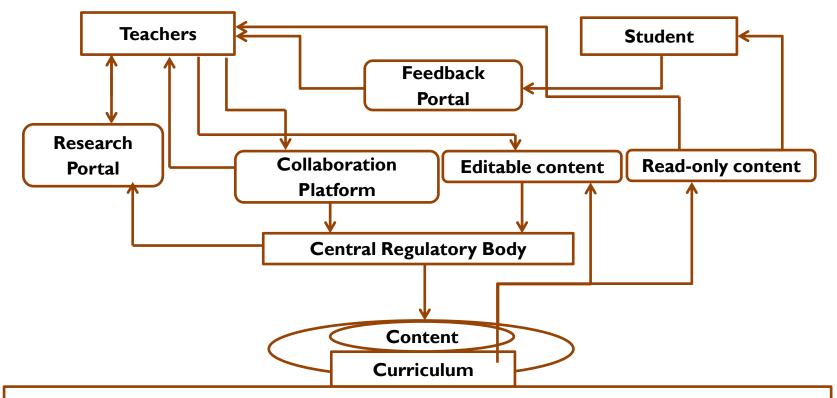

## School education: Deep dive content generation

- Central body from the educational field for control of content creation and update
- Open research database for teachers and teachers to enhance knowledge and acquire better content
- Collation of teacher generated content. Selection for introduction as course curriculum
- Feedback mechanism for student/teachers