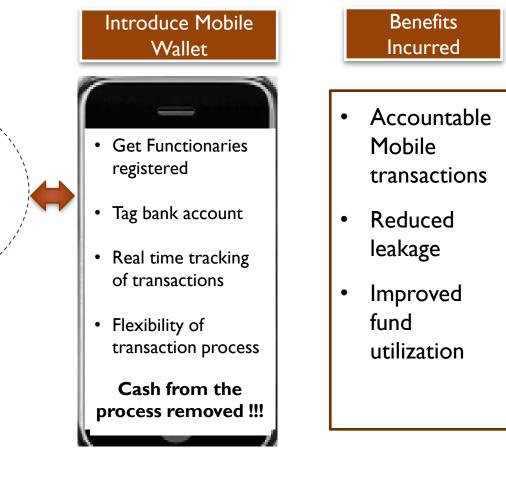

# Process transformation: How can mobile wallet help?

Infosys\*

Mobile Wallet – payment services operated under financial regulation and performed via mobile devices